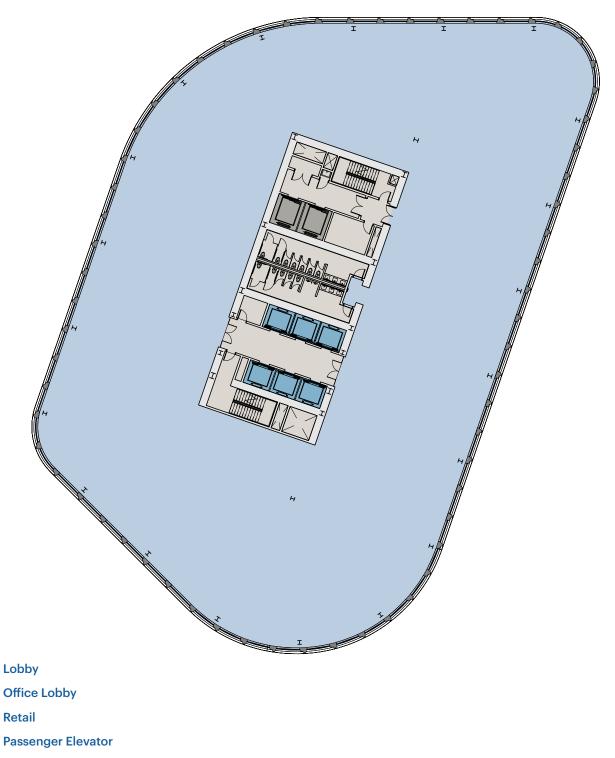

# 125 NECCO

Passenger Elevator

Garage Passenger Elevator

Service Elevator

Service Elevator