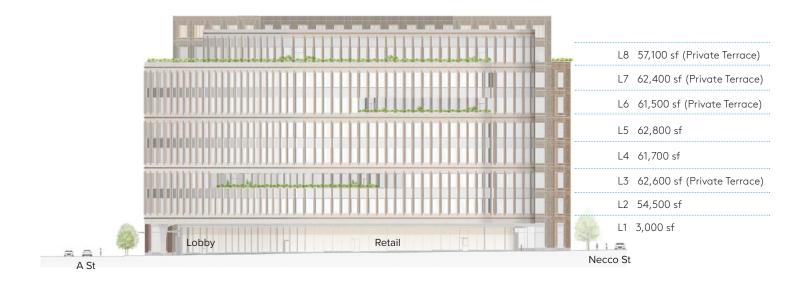

#### 100 NECCO Stacking Diagram

| Total SF              | 425,600 SF        |
|-----------------------|-------------------|
| Typical Floor Area    | 61,500 RSF        |
| Floor to Floor Height | 15 FT             |
| Number of Floors      | 8                 |
| Ground Floor Retail   | 30,000 RSF        |
| Below Grade Parking   | 1 Space/3,500 RSF |
| Private Roof Terraces | 6                 |