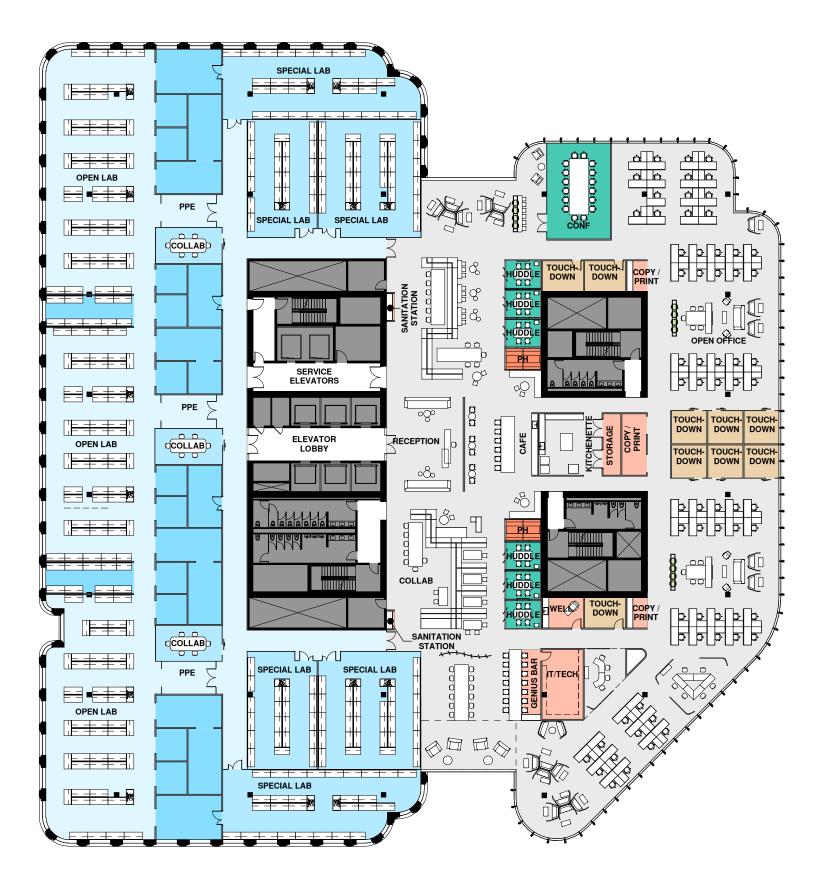

## 5TH FLOOR: LAB/OFFICE

TOTAL SEATS 334
INDIVIDUAL SEATS 33%
COLLABORATIVE SEATS 67%

| COLLABORATIVE SEATS                      | 0/    | /0            |
|------------------------------------------|-------|---------------|
| Seat Counts & Ratios                     |       |               |
| Focused Individual Work                  |       | 100           |
| Closed                                   | 11 -  | 11%           |
| Touch-down Rooms                         |       | 9             |
| Phone Rooms                              |       | 2             |
| Open                                     | 89 -  | 89%           |
| 6' x 6' Workstations                     |       | 67            |
| Quiet Pods                               |       | 22            |
| Collaborate + Meet + Socialize           |       | 234           |
| Closed                                   |       |               |
| Huddle Room Seats                        | 20 -  | <b>25%</b> 24 |
|                                          |       | 16            |
| Conference Room Seats  Collab Room Seats |       | 18            |
|                                          | 176 - |               |
| Open Collab Table Seats                  | 1/0 - | 50            |
|                                          |       | 126           |
| Open Collab Soft Seating                 |       | 120           |
| Discover + Create                        |       |               |
| Open Lab Benches                         |       | 156           |
| Open Lab                                 |       | 44%           |
| Special Lab                              |       | 36%           |
| Lab Support                              |       | 20%           |
| Additional Program                       |       |               |
| Office Support Space                     |       |               |
| Core/Mechanical Space                    |       |               |
| Lab Equipment Zone                       |       |               |
|                                          |       |               |

LAB 60% OFFICE + AMENITY 40%

56,952 RSF